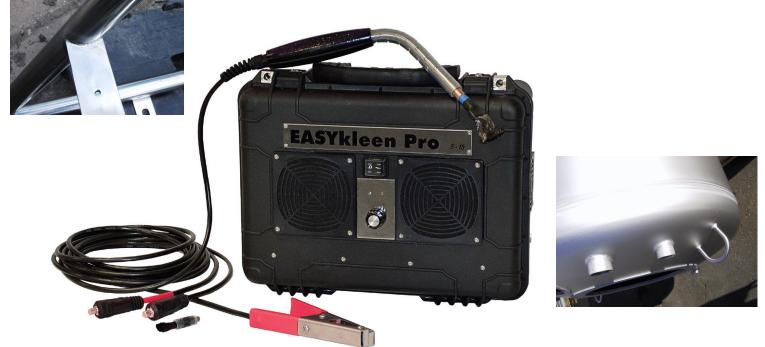

## EASYkleen Pro S-15 Stainless Steel Weld Cleaner

*The EASYkleen Pro S-15 is the latest machine in the Elmer Wallace Ltd.range.* 

Lightweight inverter driven, the S-15 has 125amps of available power, that is controlled by a single power level dial, giving the user ultimate current control from the thinnest gauge TIG welds right through to the heaviest MIG welds.

## Specifications

- Input 110-240v 15amp
- Output 3500 watts, 125amp
- DC only output
- Patented Inverter Technology
- Current Control
- 8kgs in weight